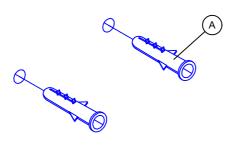

1. Mark the required height of the wall-mounted desk. Place the Z-bar (C) on the wall and mark the center of each hole. Drill 2 pilot holes (6mm) at marked location with power drill.

2. Insert 1 Plastic Wall Anchor (A) into each pilot hole on the wall. Use a rubber mallet to tap them flush with the wall.