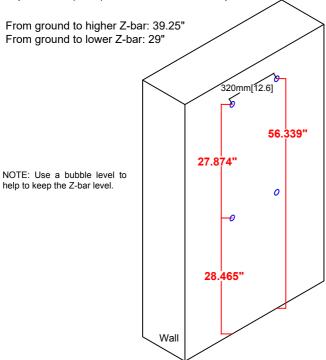

1. Mark the required height of the wall-mounted desk. Place the Z-bar (C) on the wall and mark the center of each hole. Drill 2 pilot holes (6mm) at marked location with power drill.

2. Insert 1 Plastic Wall Anchor (A) into each pilot hole on the wall. Use a rubber mallet to tap them flush with the wall.

3. Place the Z-bar (C) against the wall as shown and fix it with the 2 enclosed Screws (B).

4. Carefully lift up the foldable desk above the mounted Z-bar. Push the unit against the wall and slowly lower the unit onto the Z-bar. Check the desk and make sure it's mounted securely