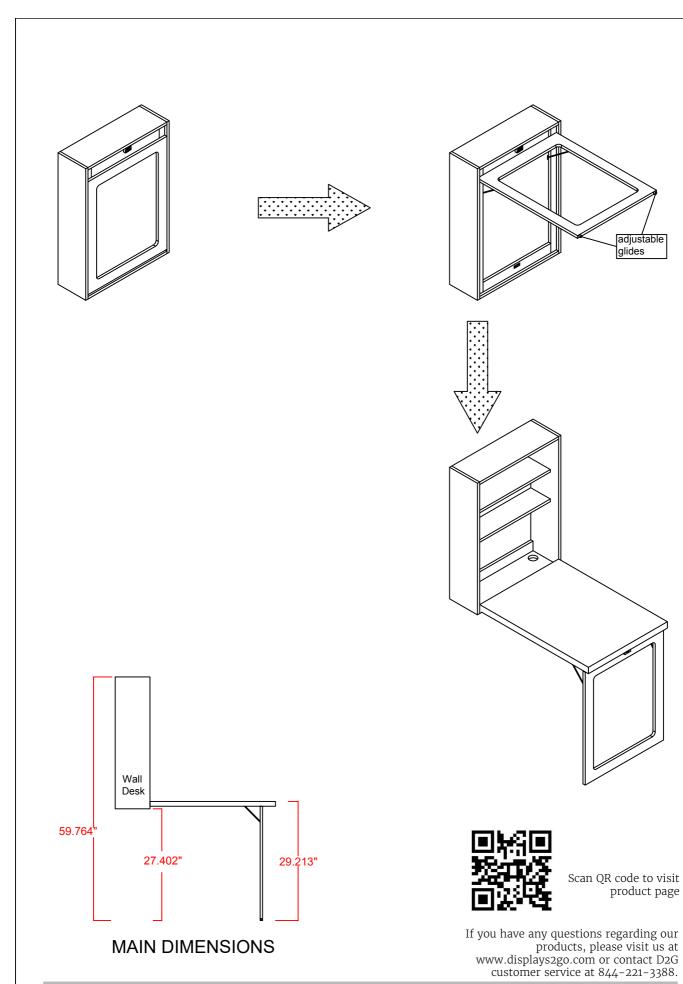

1. Mark the required height of the wall-mounted desk. Place the Z-bar (C) on the wall and mark the center of each hole. Drill 2 pilot holes (6mm) at marked location with power drill.

2. Insert 1 Plastic Wall Anchor (A) into each pilot hole on the wall. Use a rubber mallet to tap them flush with the wall.

3. Place the Z-bar (C) against the wall as shown and fix it with the 2 enclosed Screws (B).

4. Carefully lift up the foldable desk above the mounted Z-bar. Push the unit against the wall and slowly lower the unit onto the Z-bar. Check the desk and make sure it's mounted securely