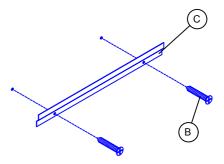

3. Place the Z-bar (C) against the wall as shown and fix it with the 2 enclosed Screws (B).

4. Carefully lift up the foldable desk above the mounted Z-bar. Push the unit against the wall and slowly lower the unit onto the Z-bar. Check the desk and make sure it's mounted securely