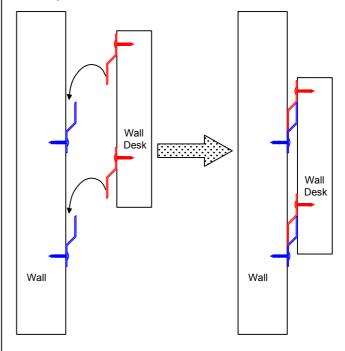

3. Place the Z-bar (C) against the wall as shown and fix it with the 2 enclosed Screws (B).

4. Carefully lift up the foldable desk above the mounted Z-bar. Push the unit against the wall and slowly lower the unit onto the Z-bar. Check the desk and make sure it's mounted securely